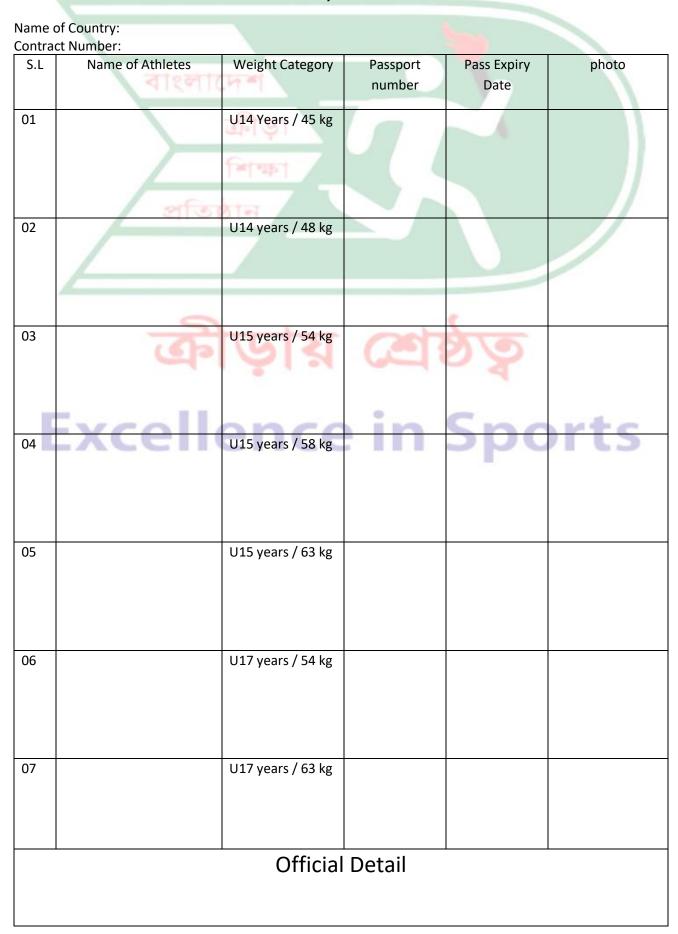

## Entry Form Name of Country: What app Contract Number: S.L Name of Athletes Weight Passport Pass Expiry Date photo Category number 01 **U14** Years / 45 kg 02 U14 years / 48 kg 2110 U15 years 03 / 54 kg 04 U15 years / 58 kg 05 U15 years / 63 kg î 06 U17 years / 54 kg 07 U17 years / 63 kg **Official Detail** 08 09