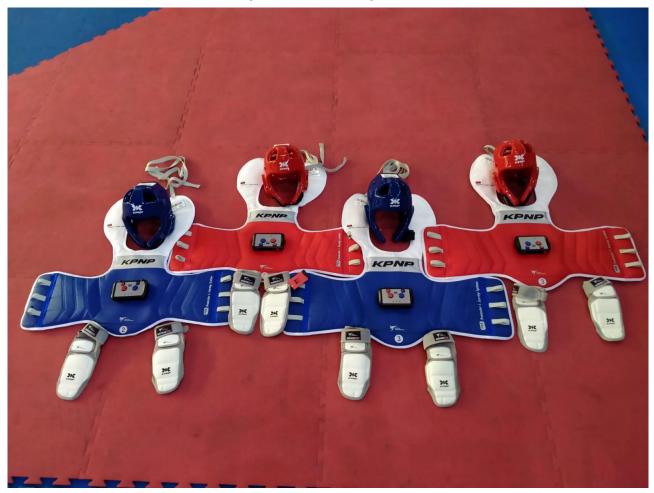

stain injury Or Medical insurance to team pertinent contestant during the competition of participation. However, The OC will ensure The Safety and Provision of Doctor / First Aid.

## Entry Form Name of Country: What app Contract Number: S.L Name of Athletes Weight Passport Pass Expiry Date photo Category number 01 **U14** Years / 45 kg 02 U14 years / 48 kg 2110 U15 years 03 / 54 kg 04 U15 years / 58 kg 05 U15 years / 63 kg î 06 U17 years / 54 kg 07 U17 years / 63 kg **Official Detail** 08 09

### 19. Team/ Athletes Entry form <u>1<sup>st</sup> BKSP CUP Invitational International Taekwondo Championship – 2024</u>

Signature

Coach:

Team Manager:

# Main Gate



## Admin Building



## Competition Area (Multi Sports Complex)



## Competition Mat



## **KPNP System for Competition use**



## **International Hotel**



Swimming Pool



Dining Hall



Athletes Living Room



# COMPETITION SCHEDULE

| Date                                        | Time Event                      |                                       | Place                     |  |  |  |  |  |
|---------------------------------------------|---------------------------------|---------------------------------------|---------------------------|--|--|--|--|--|
| 11/06/2024                                  | 08:00 am -6:00 pm               | Arrival (Airport to                   | Hazrat Shahjalal          |  |  |  |  |  |
|                                             | Pickup schedule                 | BKSP) & Weight check                  | International Airport ,   |  |  |  |  |  |
| বা